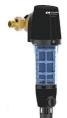

KF-B 3/4" Filter equipped with a self-cleaning system and a manometer.

| Code   | Packaging units | Connection<br>without<br>adaptor | Connection<br>with adaptor | Nominal flow<br>m³/h<br>(Δ P 0,4 bar) | Filtering<br>mesh<br>µm |
|--------|-----------------|----------------------------------|----------------------------|---------------------------------------|-------------------------|
| 723689 | 1               | 1″                               | 3/4″                       | 3                                     | 90                      |

### KF-B 1″

#### Filter equipped with a self-cleaning system and a manometer.

|        |   | 0,                               |                            |   |    |  |
|--------|---|----------------------------------|----------------------------|---|----|--|
| Code   |   | Connection<br>without<br>adaptor | Connection<br>with adaptor |   |    |  |
| 723690 | 1 | 1″                               | 3/4″                       | 4 | 90 |  |