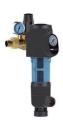

## KF-BP 1"

Filter equipped with a self-cleaning system, manometer and pressure regulator.

| Code   |   | Connection<br>without<br>adaptor | Connection<br>with adaptor |   | Filtering<br>mesh<br>µm |
|--------|---|----------------------------------|----------------------------|---|-------------------------|
| 723692 | 1 | 1″                               | 3/4″                       | 4 | 90                      |

ADJUST THE OUTLET PRESSURE