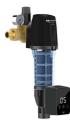

## KF-BPT 1 1/4"

Filter equipped with a scheduled automatic self cleaning system, manometer and pressure regulator.

| Code   |   |        | Connection<br>with adaptor |   |    |
|--------|---|--------|----------------------------|---|----|
| 723693 | 1 | 1 1/4" | 1"                         | 8 | 90 |