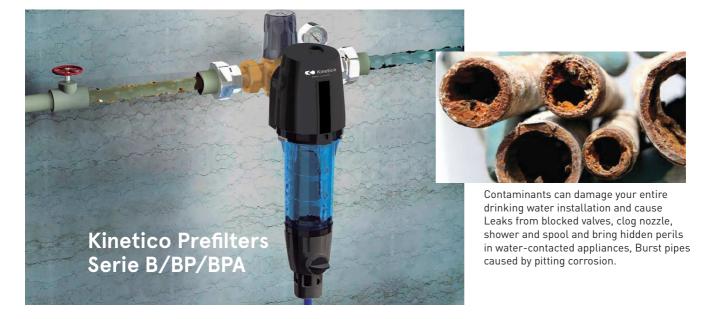

## **Kinetico Prefilters**

- Protect your domestic system against substances like rust particles, grains of sand and other deposits.
- High quality brass head brings high-end and solid appearance, durable in use.
- Filter housing is made from reinforced material using the special formula, capable of withstanding freezing test at -30°C without a burst housing.
- Pressure of burst test is higher than 50 bars, cycle test is more than 150,000 times operated at 12 bars.
- Transparent filter housing keeps the filtering status visible.
- No follow-up costs for filter replacement and maintenance.
- Environmental brass forged connections, safe to use.
- Modular vertical-Horitzontal installation connection included.