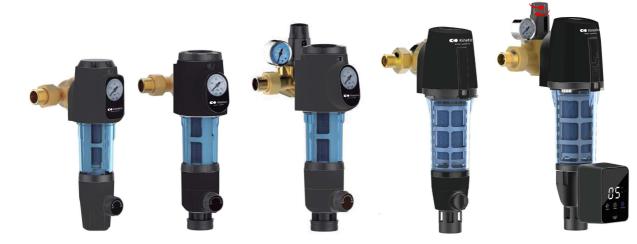

## **Kinetico Prefilters**

- Protect your domestic system against substances like rust particles, grains of sand and other deposits.
- High quality brass head brings high-end and solid appearance, durable in use.
- Filter housing is made from reinforced material using the special formula, capable of withstanding freezing test at -30°C without a burst housing.
- Pressure of burst test is higher than 50 bars, cycle test is more than 150,000 times operated at 12 bars.
- Transparent filter housing keeps the filtering status visible.
- No follow-up costs for filter replacement and maintenance.
- Environmental brass forged connections, safe to use.
- Modular vertical-Horitzontal installation connection included.

# **Kinetico Prefilters Serie B/BP/BPT**

| A  | ~      |     |     |        |
|----|--------|-----|-----|--------|
| ണി | Code   | А   | В   | С      |
|    | 723689 | 155 | 290 | 140    |
| В  | 723690 | 160 | 310 | 170    |
| Ī  | 723692 | 200 | 360 | 185    |
|    | 723691 | 220 | 390 | 160    |
|    | 723693 | 230 | 440 | 210 mm |
|    |        |     |     |        |

KF-B 3/4" Filter equipped with a self-cleaning system and a manometer.

| Code   | Packaging units | Connection<br>without<br>adaptor | Connection<br>with adaptor | Nominal flow<br>m³/h<br>(Δ P 0,4 bar) | Filtering<br>mesh<br>µm |
|--------|-----------------|----------------------------------|----------------------------|---------------------------------------|-------------------------|
| 723689 | 1               | 1″                               | 3/4″                       | 3                                     | 90                      |

### KF-B 1″

#### Filter equipped with a self-cleaning system and a manometer.

|        |   | 0,                               |                            |   |    |  |
|--------|---|----------------------------------|----------------------------|---|----|--|
| Code   |   | Connection<br>without<br>adaptor | Connection<br>with adaptor |   |    |  |
| 723690 | 1 | 1″                               | 3/4″                       | 4 | 90 |  |

## KF-BP 1"

Filter equipped with a self-cleaning system, manometer and pressure regulator.

| Code   |   | Connection<br>without<br>adaptor | Connection<br>with adaptor |   | Filtering<br>mesh<br>µm |
|--------|---|----------------------------------|----------------------------|---|-------------------------|
| 723692 | 1 | 1″                               | 3/4″                       | 4 | 90                      |

#### KF-B1 1/4″

Filter equipped with a self-cleaning system and a manometer.

| Code   |   | Connection<br>without<br>adaptor | Connection<br>with adaptor |   |    |
|--------|---|----------------------------------|----------------------------|---|----|
| 723691 | 1 | 1 1/4"                           | 1"                         | 8 | 90 |

## KF-BPT 1 1/4"

Filter equipped with a scheduled automatic self cleaning system, manometer and pressure regulator.

| Code   |   |        | Connection<br>with adaptor |   |    |
|--------|---|--------|----------------------------|---|----|
| 723693 | 1 | 1 1/4" | 1"                         | 8 | 90 |